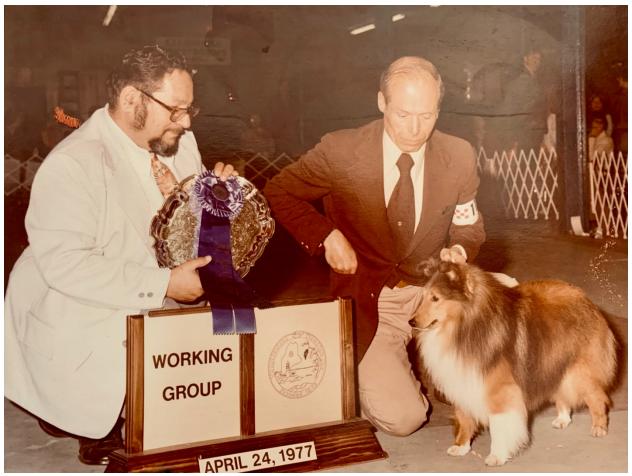

# THE ASSA BEST IN FUTURITY TROPHY IS NOW OFFERED IN HIS MEMORY BY HIS FRIENDS:

Kim Aston and Peter Culumovic

Al and Liz Bianchi

Tom and Nioma Coen

**Dorothy Collier** 

Michelle Conroy

Dorothy Dalton

Laurie Greene

# ASSA Best in Futurity trophy